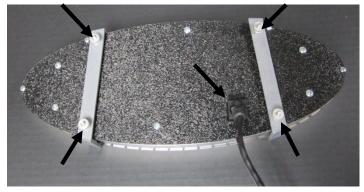

## Installation

**Switch Assembly** 

1. For Factory dashes; remove the stock gauges from the dash. For custom applications; use the provided template for the appropriate cutout.

2. Place the VHX display in the dash opening and secure using the supplied brackets and thumb screws.

 Connect the CAT5 cable to the VHX display and carefully route the other end to the control box mounting location.

4. Refer to the main manual for wiring instructions to complete the VHX installation.

▲ WARNING: This product can expose you to chemicals including lead, which is known to the State of California to cause cancer and birth defects or other reproductive harm. For more information go to <a href="https://www.P65Warnings.ca.gov">www.P65Warnings.ca.gov</a>