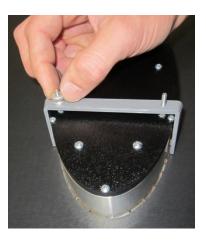

## Installation

**Switch Assembly** 

1. For Factory dashes; remove the stock gauges from the dash. For custom applications; use the provided template for the appropriate cutout.

2. Place the VHX display in the dash opening and secure using the supplied brackets and thumb screws.