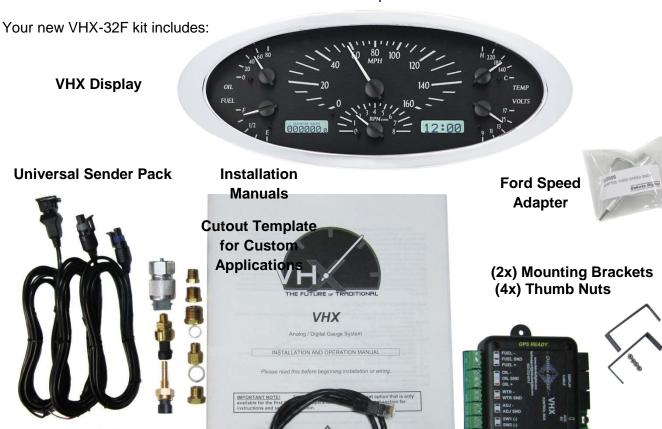

## VHX-32F

Dakota Digital VHX Instrument Installation For 1932 Ford Car and Pickup Also Fits 1933-'34 Ford Pickup with Modification

**CAT5 Cable** 

Control Box