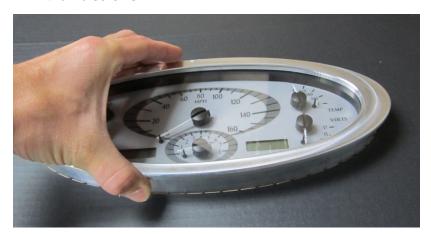

## Installation

**Switch Assembly** 

1. For Factory dashes; remove the stock gauges from the dash. For custom applications; use the provided template for the appropriate cutout.

2. Place the VHX display in the dash opening and secure using the supplied brackets and thumb screws.