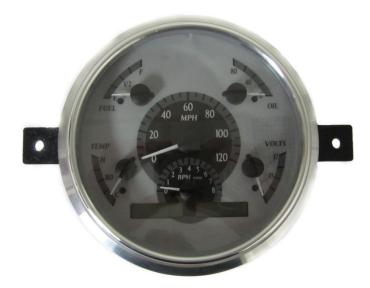

VHX-49F Dakota Digital VHX Instrument Installation For 1949-'50 Ford Car

4. Re-install the cluster into the vehicle using stock hardware and refer to the main manual for wiring instructions to complete the VHX installation.

MWARNING: This product can expose you to chemicals including lead, which is known to the State of California to cause cancer and birth defects or other reproductive harm. For more information go to www.P65Warnings.ca.gov