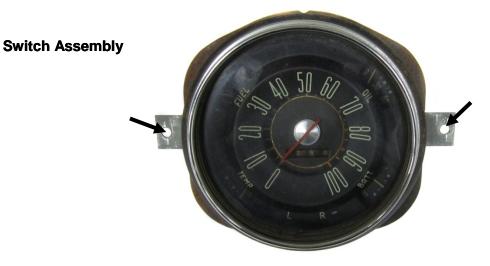

## Installation

1. Remove the stock cluster from the dash and be sure to retain all hardware for reassembly.

3. Connect the CAT5 cable to the system as the VHX cluster is installed into the dash. Watch carefully so you don't scratch or damage the lens or bezel, and take care when routing the CAT5 cable to the control box location.