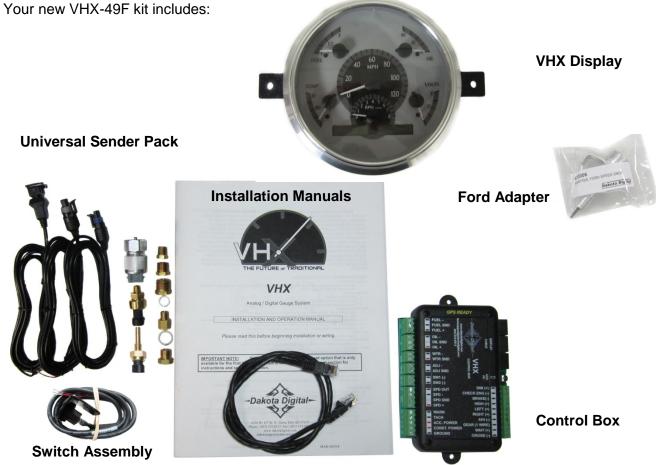

VHX-49F Dakota Digital VHX Instrument Installation For 1949-'50 Ford Car

## Installation

1. Remove the stock cluster from the dash and be sure to retain all hardware for reassembly.

3. Connect the CAT5 cable to the system as the VHX cluster is installed into the dash. Watch carefully so you don't scratch or damage the lens or bezel, and take care when routing the CAT5 cable to the control box location.

4. Re-install the cluster into the vehicle using stock hardware and refer to the main manual for wiring instructions to complete the VHX installation.

MWARNING: This product can expose you to chemicals including lead, which is known to the State of California to cause cancer and birth defects or other reproductive harm. For more information go to www.P65Warnings.ca.gov