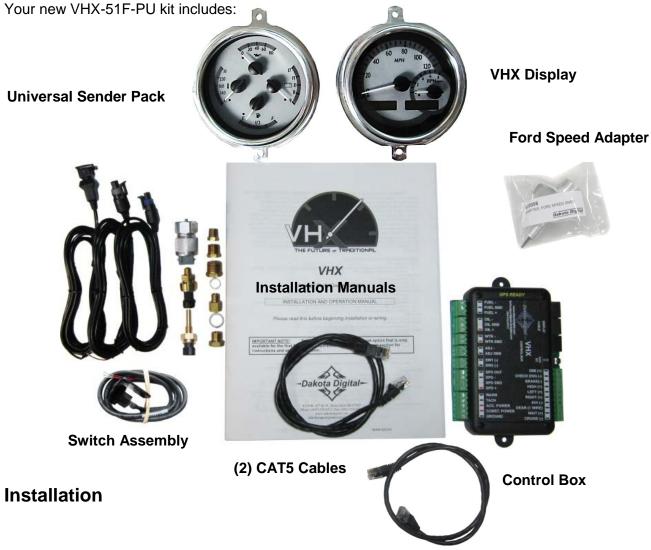

VHX-51F-PU

Dakota Digital VHX Instrument Installation For 1951-52 Ford Pickup

1. Remove the stock gauges from the dash and retain the hardware for reassembly.

2. The VHX system is a direct replacement of the original cluster, so use the two mounting tabs on each gauge to secure the VHX system to the dash using the stock hardware.

 Connect one end of the two (2) CAT5 cables to the back of each VHX gauge. Take care when routing the other ends of the CAT5 cables to the control box mounting location.

4. Refer to the main manual for wiring instructions to complete the VHX installation.