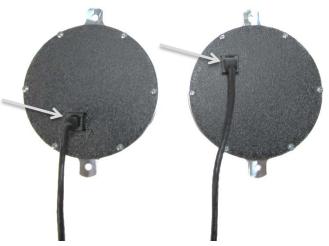

 Connect one end of the two (2) CAT5 cables to the back of each VHX gauge. Take care when routing the other ends of the CAT5 cables to the control box mounting location.

4. Refer to the main manual for wiring instructions to complete the VHX installation.