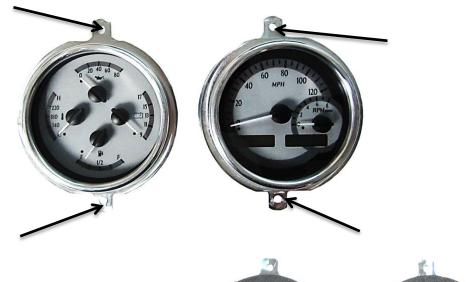

VHX-51F-PU

Dakota Digital VHX Instrument Installation For 1951-52 Ford Pickup

1. Remove the stock gauges from the dash and retain the hardware for reassembly.

2. The VHX system is a direct replacement of the original cluster, so use the two mounting tabs on each gauge to secure the VHX system to the dash using the stock hardware.