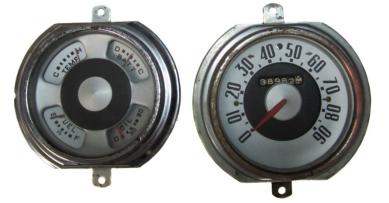

VHX-51F-PU

Dakota Digital VHX Instrument Installation For 1951-52 Ford Pickup

1. Remove the stock gauges from the dash and retain the hardware for reassembly.

2. The VHX system is a direct replacement of the original cluster, so use the two mounting tabs on each gauge to secure the VHX system to the dash using the stock hardware.