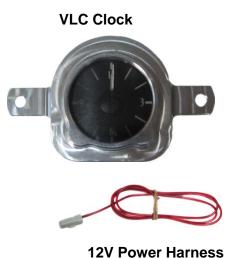

## VLC/VLK-51F

Dakota Digital Clock Installation For '51 Ford Car

Your new VLC/VLK-51F kit includes:

(VLC ONLY)

3. Connect the CAT5 cable and the 3-pin switch harness or 12V power harness to the clock. Refer to enclosed clock operating manual for these connections and setup.

⚠WARNING: This product can expose you to chemicals including lead, which is known to the State of California to cause cancer and birth defects or other reproductive harm. For more information go to www.P65Warnings.ca.gov