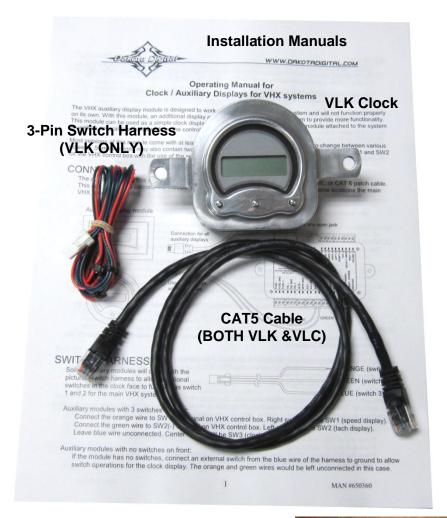

## VLC/VLK-51F

Dakota Digital Clock Installation For '51 Ford Car

Your new VLC/VLK-51F kit includes:

(VLC ONLY)

3. Connect the CAT5 cable and the 3-pin switch harness or 12V power harness to the clock. Refer to enclosed clock operating manual for these connections and setup.

⚠WARNING: This product can expose you to chemicals including lead, which is known to the State of California to cause cancer and birth defects or other reproductive harm. For more information go to www.P65Warnings.ca.gov