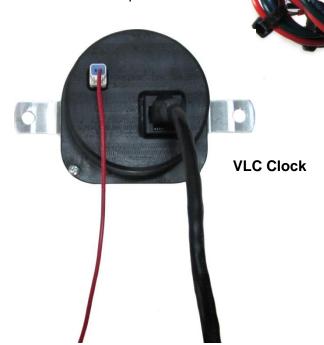

3. Connect the CAT5 cable and the 3-pin switch harness or 12V power harness to the clock. Refer to enclosed clock operating manual for these connections and setup.

⚠WARNING: This product can expose you to chemicals including lead, which is known to the State of California to cause cancer and birth defects or other reproductive harm. For more information go to www.P65Warnings.ca.gov