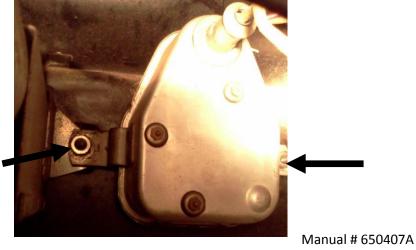

## Installation

 Remove the original clock by removing the two nuts that secure it to the dash. Save the nuts for reassembly

2. With the original clock removed, carefully maneuver the VLK or VLC clock in place from behind the dash while lining up the mounting holes of the clock to the studs behind the dash making sure not to scratch the chrome bezel or clear lens, and then secure the clock in place by using the stock mounting nuts.