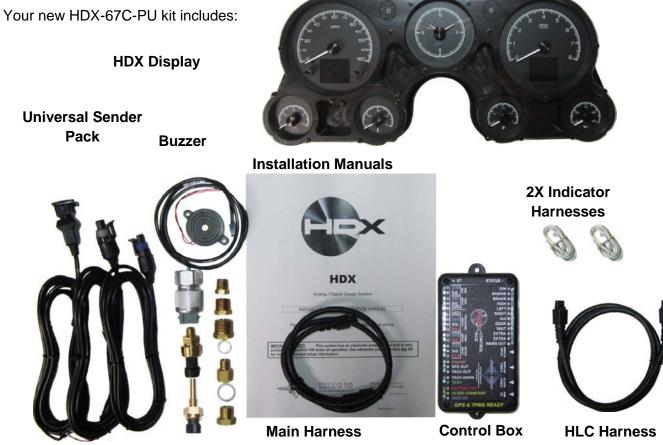

HDX-67C-PU Dakota Digital HDX Instrument Installation For 1967-'72 Chevy Pickups

## Installation

1. Remove the stock gauges from the dash. Remove the eight screws holding the gauges to the bezel on the back of the system. These screws will be used to secure your HDX system in the stock bezel.

Manual # 650562A

2. Remove the stock gauges, separator plate, and lens from the bezel. The only item to be reused is the original front bezel; the other pieces can be set aside. Now is a good time to clean the bezel and remove any dirt or old lens gasket material.

3. Secure the HDX system to the bezel with the eight screws removed from the stock gauges.

4. This system comes with two options for the turn signals. You can have the indicators located in the faceplate of your new HDX display, and/or arrows in your vehicle's stock locations. To use the new faceplate arrows, follow the wiring instructions found in the main HDX manual.

WHITE\GREEN wire to INDICATOR CIRCUIT WHITE\BLACK wire to CHASSIS GROUND

5. Connect the provided main harness, clock harness, and the buzzer (optional for audio feedback) to the back of the HDX system.

Main Connector

6. Re-install the cluster into the truck and refer to the main manual for wiring instructions to complete the HDX installation.

**WARNING:** This product can expose you to chemicals including lead, which is known to the State of California to cause cancer and birth defects or other reproductive harm. For more information go to <u>www.P65Warnings.ca.gov</u>