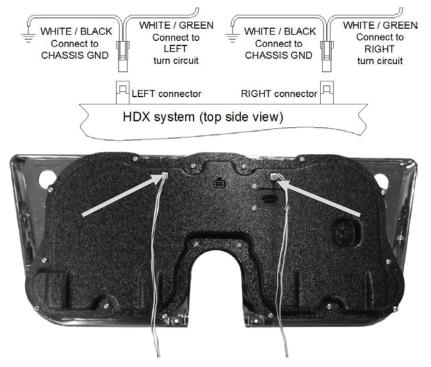

To optionally use the stock locations, do not wire the turn signals to the HDX control box. Instead, use the two provided two-wire harnesses. The harnesses plug directly into the connectors on the back side of your new HDX system:

WHITE\GREEN wire to INDICATOR CIRCUIT WHITE\BLACK wire to CHASSIS GROUND

5. Connect the provided main harness, clock harness, and the buzzer (optional for audio feedback) to the back of the HDX system.