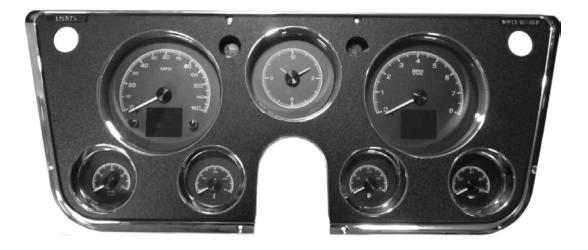

## Installation

1. Remove the stock gauges from the dash. Remove the eight screws holding the gauges to the bezel on the back of the system. These screws will be used to secure your HDX system in the stock bezel.

Manual # 650562A

2. Remove the stock gauges, separator plate, and lens from the bezel. The only item to be reused is the original front bezel; the other pieces can be set aside. Now is a good time to clean the bezel and remove any dirt or old lens gasket material.

3. Secure the HDX system to the bezel with the eight screws removed from the stock gauges.

4. This system comes with two options for the turn signals. You can have the indicators located in the faceplate of your new HDX display, and/or arrows in your vehicle's stock locations. To use the new faceplate arrows, follow the wiring instructions found in the main HDX manual.