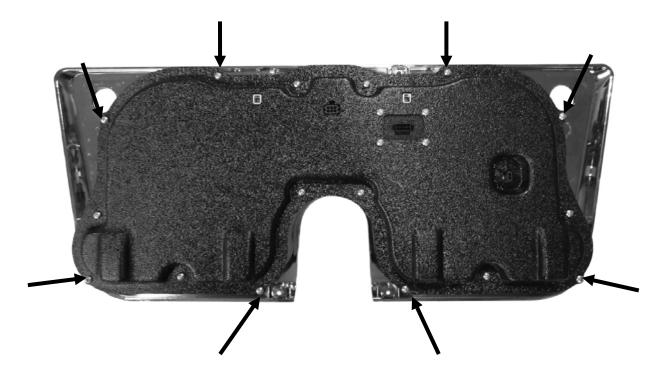

3. Secure the HDX system to the bezel with the eight screws removed from the stock gauges.

4. This system comes with two options for the turn signals. You can have the indicators located in the faceplate of your new HDX display, and/or arrows in your vehicle's stock locations. To use the new faceplate arrows, follow the wiring instructions found in the main HDX manual.

To optionally use the stock locations, do not wire the turn signals to the HDX control box. Instead, use the two provided two-wire harnesses. The harnesses plug directly into the connectors on the back side of your new HDX system:

WHITE\GREEN wire to INDICATOR CIRCUIT WHITE\BLACK wire to CHASSIS GROUND

5. Connect the provided main harness, clock harness, and the buzzer (optional for audio feedback) to the back of the HDX system.