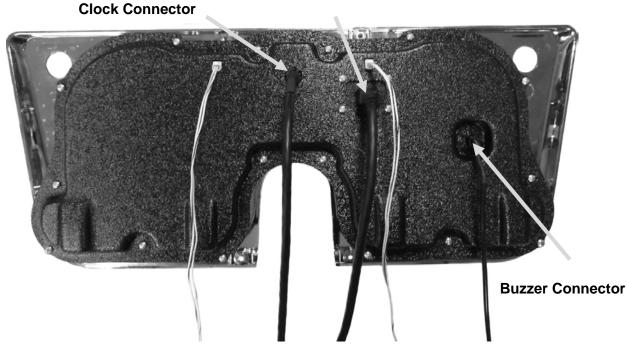

WHITE\GREEN wire to INDICATOR CIRCUIT WHITE\BLACK wire to CHASSIS GROUND

5. Connect the provided main harness, clock harness, and the buzzer (optional for audio feedback) to the back of the HDX system.

Main Connector

6. Re-install the cluster into the truck and refer to the main manual for wiring instructions to complete the HDX installation.

**WARNING:** This product can expose you to chemicals including lead, which is known to the State of California to cause cancer and birth defects or other reproductive harm. For more information go to <u>www.P65Warnings.ca.gov</u>