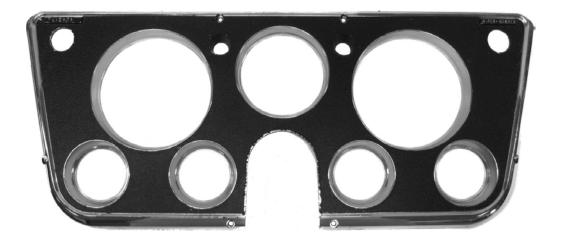

Manual # 650562A

2. Remove the stock gauges, separator plate, and lens from the bezel. The only item to be reused is the original front bezel; the other pieces can be set aside. Now is a good time to clean the bezel and remove any dirt or old lens gasket material.

3. Secure the HDX system to the bezel with the eight screws removed from the stock gauges.

4. This system comes with two options for the turn signals. You can have the indicators located in the faceplate of your new HDX display, and/or arrows in your vehicle's stock locations. To use the new faceplate arrows, follow the wiring instructions found in the main HDX manual.