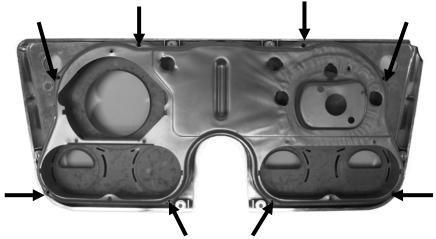

Manual # 650562A

2. Remove the stock gauges, separator plate, and lens from the bezel. The only item to be reused is the original front bezel; the other pieces can be set aside. Now is a good time to clean the bezel and remove any dirt or old lens gasket material.

3. Secure the HDX system to the bezel with the eight screws removed from the stock gauges.

4. This system comes with two options for the turn signals. You can have the indicators located in the faceplate of your new HDX display, and/or arrows in your vehicle's stock locations. To use the new faceplate arrows, follow the wiring instructions found in the main HDX manual.