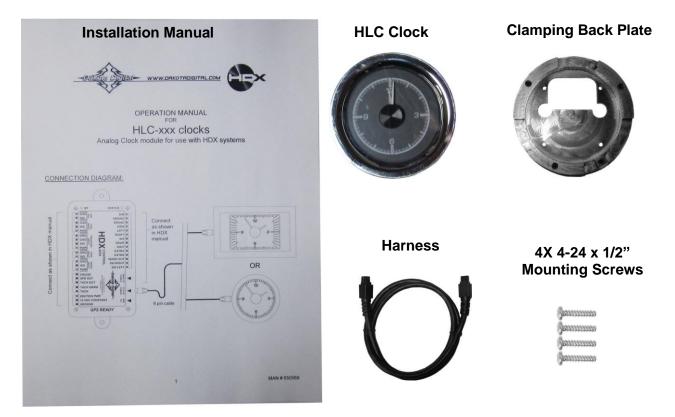

Dakota Digital Clock Installation For '58-'62 Chevy Corvette

## **HLC-58C-VET Includes:**



## Installation

1. Remove the clock bezel from the car and place the HLC clock in the bezel from the front. Place the clamping back plate over the rear of the HLC, and secure the clock using the four supplied screws.





2. Connect the supplied harness to the clock. Route the other end to the control box.





Reinstall the clock bezel in to the dash and refer to the Operation Manual to complete the clock setup.

▲ WARNING: This product can expose you to chemicals including lead, which is known to the State of California to cause cancer and birth defects or other reproductive harm. For more information go to <a href="https://www.P65Warnings.ca.gov">www.P65Warnings.ca.gov</a>



4510 W. 61st St. North Sioux Falls, SD 57107 www.dakotadigital.com dakotasupport@dakotad

Phone (605) 332-651