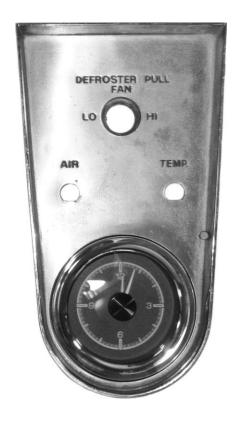

## Installation

1. Remove the clock bezel from the car and place the HLC clock in the bezel from the front. Place the clamping back plate over the rear of the HLC, and secure the clock using the four supplied screws.

2. Connect the supplied harness to the clock. Route the other end to the control box.

Reinstall the clock bezel in to the dash and refer to the Operation Manual to complete the clock setup.

▲ WARNING: This product can expose you to chemicals including lead, which is known to the State of California to cause cancer and birth defects or other reproductive harm. For more information go to <a href="https://www.P65Warnings.ca.gov">www.P65Warnings.ca.gov</a>