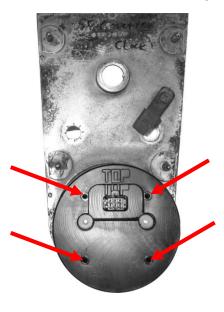

## Installation

1. Remove the clock bezel from the car and place the HLC clock in the bezel from the front. Place the clamping back plate over the rear of the HLC, and secure the clock using the four supplied screws.