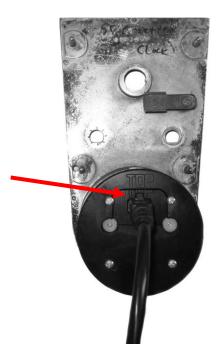

2. Connect the supplied harness to the clock. Route the other end to the control box.

Reinstall the clock bezel in to the dash and refer to the Operation Manual to complete the clock setup.

▲ WARNING: This product can expose you to chemicals including lead, which is known to the State of California to cause cancer and birth defects or other reproductive harm. For more information go to <a href="https://www.P65Warnings.ca.gov">www.P65Warnings.ca.gov</a>