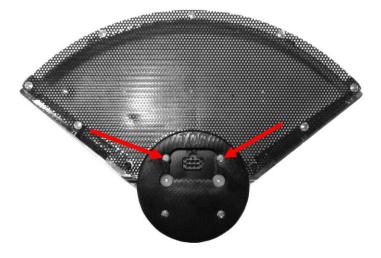

## Installation

 Remove the speaker bezel and original clock from the car and place the RLC clock in the speaker bezel from the front. Place the clamping back plate over the rear of the RLC, and secure the clock using the four supplied screws.