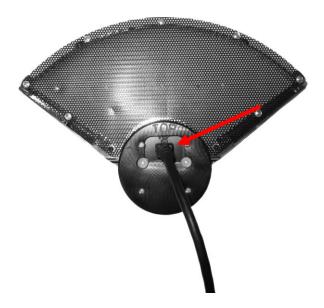

2. Connect the supplied harness to the clock. Route the other end to the control box.

3. Reinstall the speaker bezel in to the dash and refer to the Operation Manual to complete the clock setup.

▲ WARNING: This product can expose you to chemicals including lead, which is known to the State of California to cause cancer and birth defects or other reproductive harm. For more information go to <a href="https://www.P65Warnings.ca.gov">www.P65Warnings.ca.gov</a>