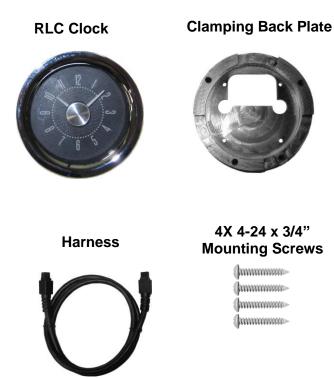

## **RLC-55C Includes:**

## Installation

 Remove the speaker bezel and original clock from the car and place the RLC clock in the speaker bezel from the front. Place the clamping back plate over the rear of the RLC, and secure the clock using the four supplied screws.