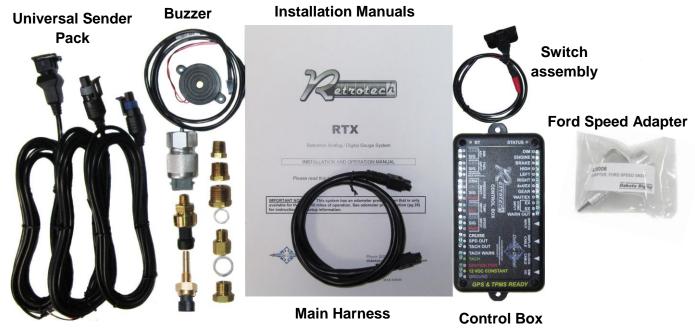

## RTX-40F

Dakota Digital RTX Instrument Installation For 1940 Ford Car 1940-'47 Ford Pickup

Your new RTX-40F kit includes:

**RTX Display** 

3. Connect the provided harness and the buzzer (optional for audio feedback) to the back of the RTX system.

4. Refer to the main manual for wiring instructions to complete the RTX installation.

▲ WARNING: This product can expose you to chemicals including lead, which is known to the State of California to cause cancer and birth defects or other reproductive harm. For more information go to <a href="https://www.P65Warnings.ca.gov">www.P65Warnings.ca.gov</a>