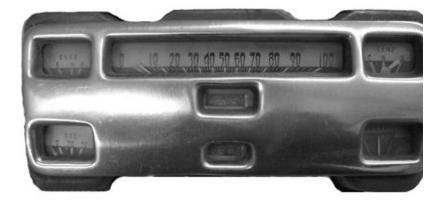

## Installation

1. Remove the stock gauge cluster from the dash. The mounting hardware will be re-used.

2. From the rear of the dash; insert the RTX system into the opening and securely mount using the stock hardware from disassembly