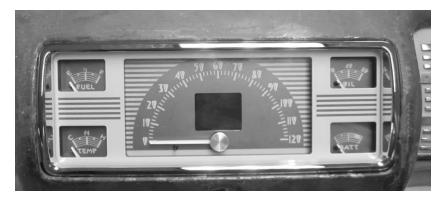

## RTX-40F

Dakota Digital RTX Instrument Installation For 1940 Ford Car 1940-'47 Ford Pickup

Your new RTX-40F kit includes:

**RTX Display** 