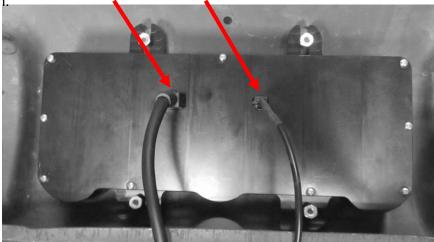

3. Connect the provided harness and the buzzer (optional for audio feedback) to the back of the RTX system.

4. Refer to the main manual for wiring instructions to complete the RTX installation.

▲ WARNING: This product can expose you to chemicals including lead, which is known to the State of California to cause cancer and birth defects or other reproductive harm. For more information go to <a href="https://www.P65Warnings.ca.gov">www.P65Warnings.ca.gov</a>