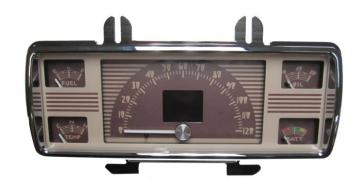

## RTX-40F

Dakota Digital RTX Instrument Installation For 1940 Ford Car 1940-'47 Ford Pickup

Your new RTX-40F kit includes:

**RTX Display** 