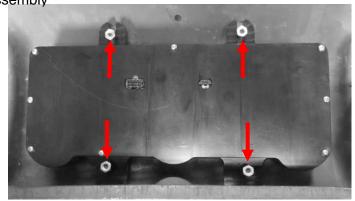

## Installation

1. Remove the stock gauge cluster from the dash. The mounting hardware will be re-used.

2. From the rear of the dash; insert the RTX system into the opening and securely mount using the stock hardware from disassembly