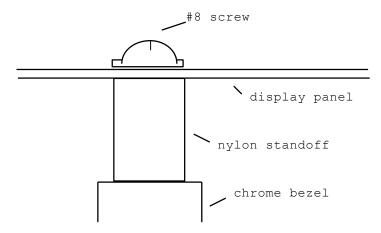

## This sheet contains additional information not found in your installation manual.

Your kit should include the display panel, control box, senders, lens, 4 #8 machine screws and 4 nylon spacers. These nylon spacers are to be placed between the display panel and the chrome bezel. This is to allow proper spacing between the display panel and the lens. The lens should be secured into the bezel using silicone RTV or hot glue.