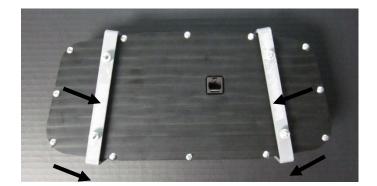

2. With the appropriate opening cut, place the VHX display into the dash and attach the two (2) U-brackets to the back of the display using the provided thumb nuts.

> 3. Attach the provided CAT5 Cable to the back of the VHX display and carefully route the other end to the control box mounting location and refer to the main manual for wiring instructions.