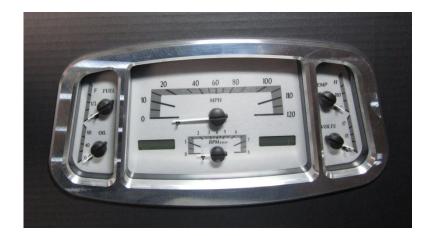

## Installation

1. Use the provided template to mark out the opening needed to fit the VHX display. Ensure there is adequate clearance behind the desired mounting location. The display unit needs approximately two inches of depth behind the dash.