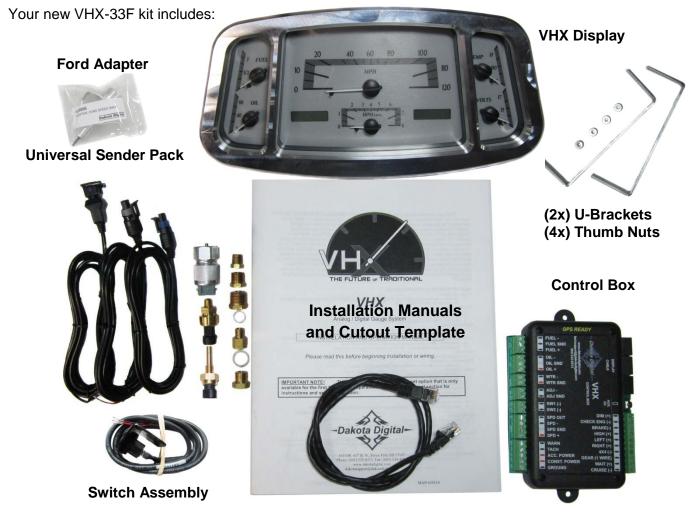

WWW.DRKOTRDIGITRL.COM

VHX-33F

Dakota Digital VHX Instrument Installation For 1933-34 Ford Car

CAT5 Cable