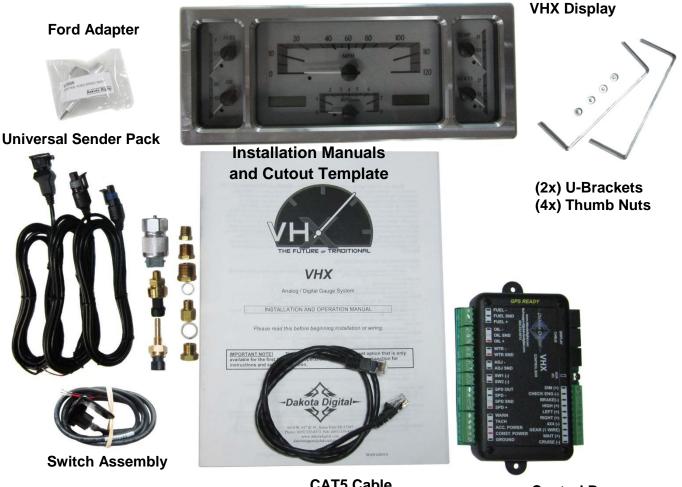

WWW.DAKOTADIGITAL.COM

VHX-35F Dakota Digital VHX Instrument Installation For 1935-36 Ford Car

Your new VHX-35F kit includes:

**CAT5** Cable

**Control Box** 