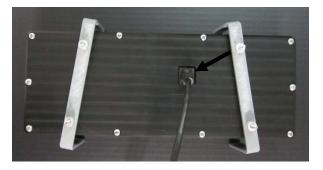

Manual # 650441A

2. With the appropriate opening cut, place the VHX display into the dash and attach the two (2) U-brackets to the back of the display using the provided thumb nuts.

3. Attach the provided CAT5 cable to the back of the VHX display and carefully route the other end to the control box mounting location. Refer to the main manual for wiring instructions.