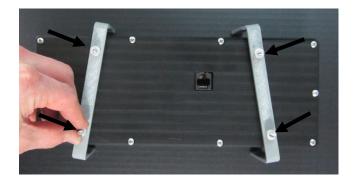

Manual # 650441A

2. With the appropriate opening cut, place the VHX display into the dash and attach the two (2) U-brackets to the back of the display using the provided thumb nuts.

3. Attach the provided CAT5 cable to the back of the VHX display and carefully route the other end to the control box mounting location. Refer to the main manual for wiring instructions.