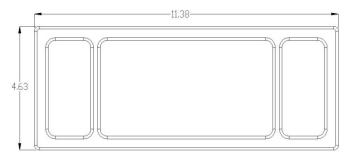

## Installation

1. Use the provided template to mark out the opening needed to fit the VHX display. Ensure there is adequate clearance behind the desired mounting location. The display unit needs approximately 2.5" of depth behind the dash. The overall bezel size is shown below.