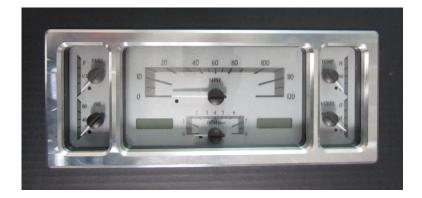

## Installation

1. Use the provided template to mark out the opening needed to fit the VHX display. Ensure there is adequate clearance behind the desired mounting location. The display unit needs approximately 2.5" of depth behind the dash. The overall bezel size is shown below.

Manual # 650441A

2. With the appropriate opening cut, place the VHX display into the dash and attach the two (2) U-brackets to the back of the display using the provided thumb nuts.

3. Attach the provided CAT5 cable to the back of the VHX display and carefully route the other end to the control box mounting location. Refer to the main manual for wiring instructions.