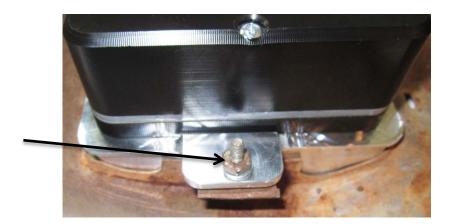

3. Connect one end of the CAT5 cable to the back of the VHX gauge. Take care when routing the other of the CAT5 cable to the control box mounting location.

4. Refer to the main manual for wiring instructions to complete the VHX installation.