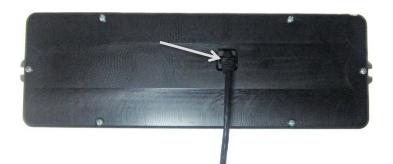

3. Connect one end of the CAT5 cable to the back of the VHX gauge. Take care when routing the other of the CAT5 cable to the control box mounting location.

4. Refer to the main manual for wiring instructions to complete the VHX installation.