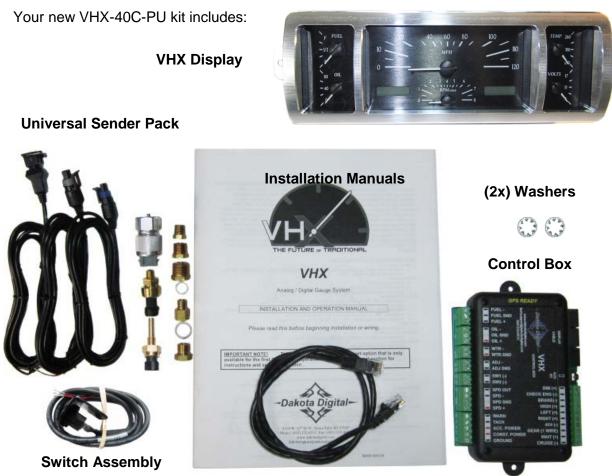

VHX-40C-PU

Dakota Digital VHX Instrument Installation For 1940-`46 Chevrolet Pickup

CAT5 Cable

## Installation

1. Remove the stock gauge cluster from the dash and retain the hardware for reassembly.

2. The VHX system is a direct replacement of the original cluster, so use the two mounting tabs on the gauge to secure the VHX system to the dash using the provided washers and stock nuts.

3. Connect one end of the CAT5 cable to the back of the VHX gauge. Take care when routing the other of the CAT5 cable to the control box mounting location.

4. Refer to the main manual for wiring instructions to complete the VHX installation.