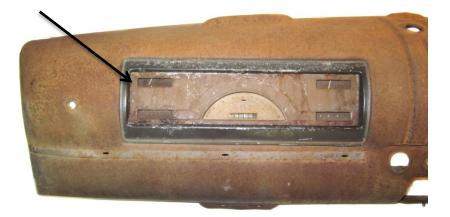

## Installation

1. Remove the stock gauge cluster from the dash and retain the hardware for reassembly.

2. The VHX system is a direct replacement of the original cluster, so use the two mounting tabs on the gauge to secure the VHX system to the dash using the provided washers and stock nuts.