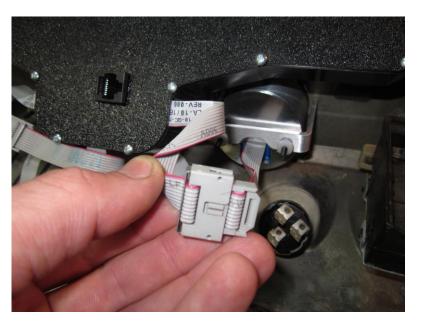

3. Place the main gauge over the factory studs. Use the two nuts provided to secure it.

4. Connect the ribbon cables to their respective ends.

5. Connect the CAT5 cable to the system. As the assembled cluster is installed into the dash, take care when routing this cable to the control box.