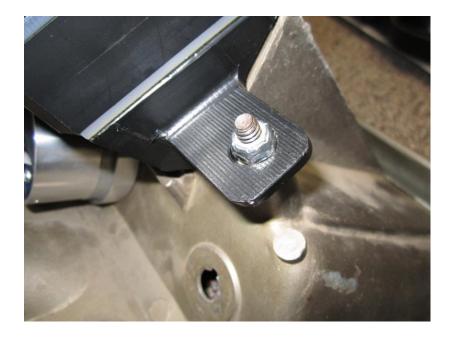

3. Place the main gauge over the factory studs. Use the two nuts provided to secure it.

4. Connect the ribbon cables to their respective ends.

5. Connect the CAT5 cable to the system. As the assembled cluster is installed into the dash, take care when routing this cable to the control box.