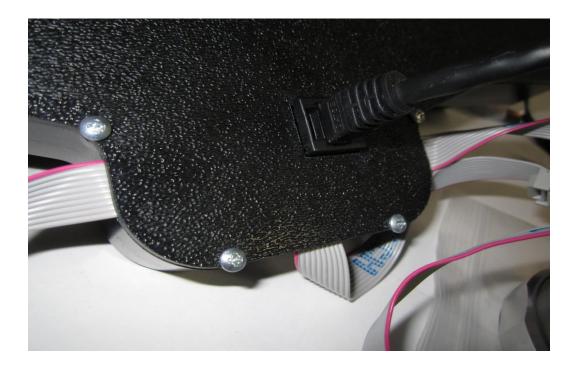

3. Place the main gauge over the factory studs. Use the two nuts provided to secure it.

4. Connect the ribbon cables to their respective ends.

5. Connect the CAT5 cable to the system. As the assembled cluster is installed into the dash, take care when routing this cable to the control box.