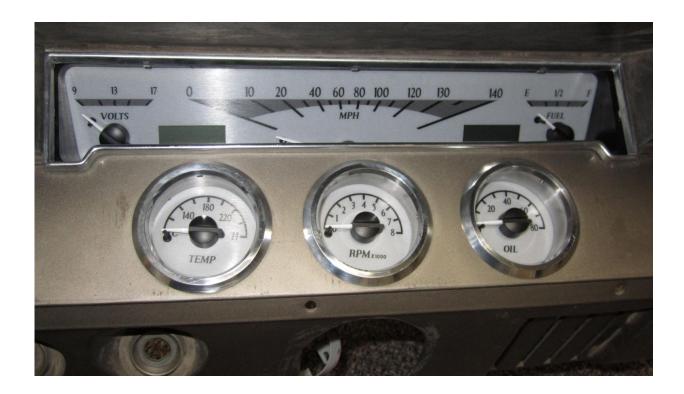

## Installation

1. Remove the stock gauges from the dash.

2. Insert the three satellite cans from the front of the dash; from left to right: Temp, Tach, Oil. Use the U-brackets and thumb nuts to secure the gauge to the dash while maintaining proper alignment.

3. Place the main gauge over the factory studs. Use the two nuts provided to secure it.

4. Connect the ribbon cables to their respective ends.

5. Connect the CAT5 cable to the system. As the assembled cluster is installed into the dash, take care when routing this cable to the control box.