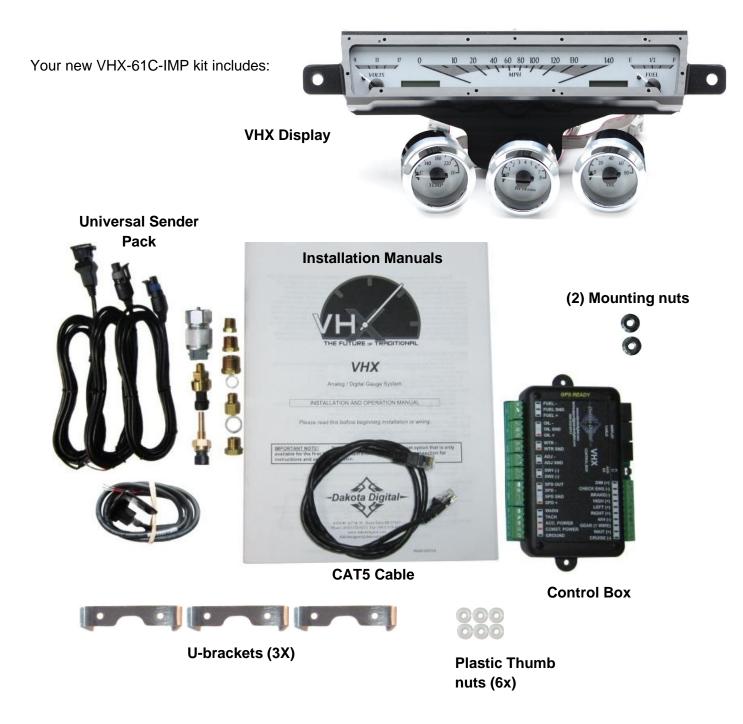

## Installation

1. Remove the stock gauges from the dash.

2. Insert the three satellite cans from the front of the dash; from left to right: Temp, Tach, Oil. Use the U-brackets and thumb nuts to secure the gauge to the dash while maintaining proper alignment.

3. Place the main gauge over the factory studs. Use the two nuts provided to secure it.

4. Connect the ribbon cables to their respective ends.

5. Connect the CAT5 cable to the system. As the assembled cluster is installed into the dash, take care when routing this cable to the control box.

6. Refer to the main manual for wiring instructions to complete the VHX installation.

**WARNING:** This product can expose you to chemicals including lead, which is known to the State of California to cause cancer and birth defects or other reproductive harm. For more information go to <u>www.P65Warnings.ca.gov</u>