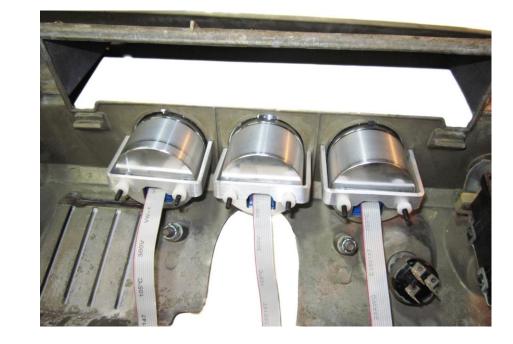

## Installation

1. Remove the stock gauges from the dash.

2. Insert the three satellite cans from the front of the dash; from left to right: Temp, Tach, Oil. Use the U-brackets and thumb nuts to secure the gauge to the dash while maintaining proper alignment.