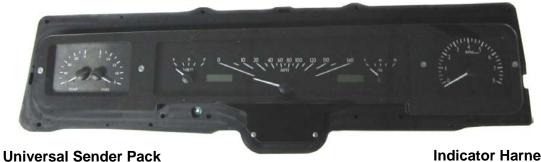

## VHX-68C-IMP

Dakota Digital VHX Instrument Installation For 1968 Chevrolet Impala and Caprice

Your new VHX-68C-IMP kit includes:

**VHX Display** 

- (2) 5/8" Screws
- (6) 1.25" Screws

(4) Warning Indicator **Black Outs** 

**Switch Assembly** 

36" CAT5 Cables

Installation

1. First, remove the stock gauge cluster from the dash. Retain the factory hardware for reassembly.

2a. Remove the stock gauges from the bezel; you can also remove the factory clear lens on the front of the bezel or it can be left in place if desired.

3. Mount the VHX system to the stock bezel using the eight (8) supplied screws.

4. Attach the provided CAT5 cable to the back of the VHX system and carefully route the open end to the control box mounting location. If using the BRAKE indicator; connect the provided harness and make the following connections: