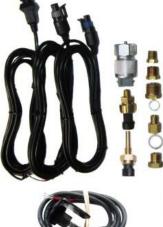

## VHX-68C-IMP

Dakota Digital VHX Instrument Installation For 1968 Chevrolet Impala and Caprice

Your new VHX-68C-IMP kit includes:

**VHX Display** 

- (2) 5/8" Screws
- (6) 1.25" Screws

(4) Warning Indicator **Black Outs** 

**Switch Assembly** 

36" CAT5 Cables

Installation

1. First, remove the stock gauge cluster from the dash. Retain the factory hardware for reassembly.

2a. Remove the stock gauges from the bezel; you can also remove the factory clear lens on the front of the bezel or it can be left in place if desired.