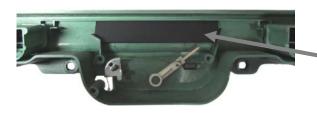

2b. The stock gear indicator and BRAKE warning can be used or they can be blacked out by peeling the protective paper off and siliconing the blackout plates directly behind the openings. To use the BRAKE indicator; the stock light guide must be used.