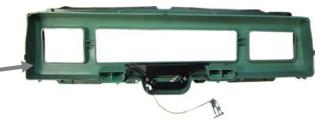

2b. The stock gear indicator and BRAKE warning can be used or they can be blacked out by peeling the protective paper off and siliconing the blackout plates directly behind the openings. To use the BRAKE indicator; the stock light guide must be used.

3. Mount the VHX system to the stock bezel using the eight (8) supplied screws.

4. Attach the provided CAT5 cable to the back of the VHX system and carefully route the open end to the control box mounting location. If using the BRAKE indicator; connect the provided harness and make the following connections: