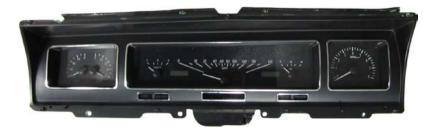

## VHX-68C-IMP

Dakota Digital VHX Instrument Installation For 1968 Chevrolet Impala and Caprice

Your new VHX-68C-IMP kit includes:

**VHX Display** 

- (2) 5/8" Screws
- (6) 1.25" Screws

(4) Warning Indicator **Black Outs** 

3. Mount the VHX system to the stock bezel using the eight (8) supplied screws.

4. Attach the provided CAT5 cable to the back of the VHX system and carefully route the open end to the control box mounting location. If using the BRAKE indicator; connect the provided harness and make the following connections: