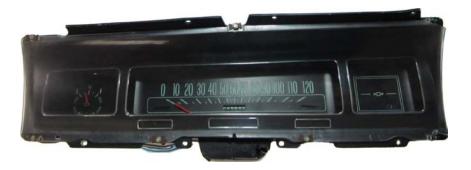

## VHX-68C-IMP

Dakota Digital VHX Instrument Installation For 1968 Chevrolet Impala and Caprice

Your new VHX-68C-IMP kit includes:

**VHX Display** 

- (2) 5/8" Screws
- (6) 1.25" Screws

(4) Warning Indicator **Black Outs** 

**Switch Assembly** 

36" CAT5 Cables

Installation

1. First, remove the stock gauge cluster from the dash. Retain the factory hardware for reassembly.

2a. Remove the stock gauges from the bezel; you can also remove the factory clear lens on the front of the bezel or it can be left in place if desired.