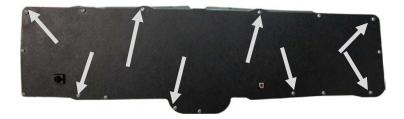

2b. The stock gear indicator and BRAKE warning can be used or they can be blacked out by peeling the protective paper off and siliconing the blackout plates directly behind the openings. To use the BRAKE indicator; the stock light guide must be used.