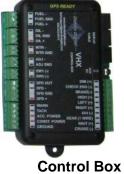

3. Mount the VHX system to the stock bezel using the eight (8) supplied screws.

4. Attach the provided CAT5 cable to the back of the VHX system and carefully route the open end to the control box mounting location. If using the BRAKE indicator; connect the provided harness and make the following connections:

WHITE\GREEN wire to BRAKE CIRCUIT WHITE\BLACK wire to CHASSIS GROUND

5. Re-install the gauge bezel using the factory hardware and refer to the main manual for wiring instructions to complete the VHX installation.