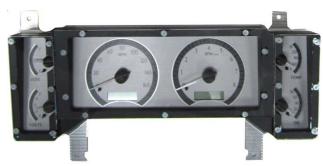

## VHX-84B-REG

Dakota Digital VHX Instrument Installation For 1984-'87 Buick Regal

Your new VHX-84B-REG kit includes:

Universal Sender Pack

**Installation Manuals** 

**Control Box** 

3. Connect the CAT5 cable to the system so it can be routed and connected to the control box as the instrument system is installed.

4. Install the VHX system into the dash. Align the four mounting holes and re-use the factory screws to fasten the VHX gauges into the dash.