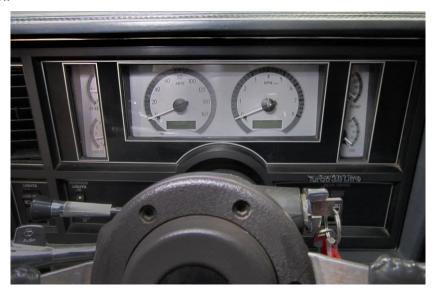

5. Re-install the gauge bezel and refer to the main manual for wiring instructions to complete the VHX installation.

6. Stock charging systems will need an additional wiring connection at the gauge cluster connecter. You will need to add a 300 to 500 ohm resistor between pin 3 (Brown wire) and Pin 15 (Pink/Black wire). The provided alternator load harness can be used to achieve this.