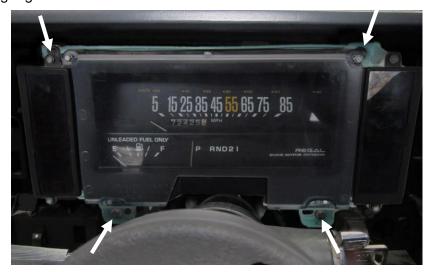

2. Remove the stock gauges by removing the four screws securing the gauges to the dash. A 7mm nut driver will work best for these screws. Keep the screws because they will be used to install the VHX gauges.

3. Connect the CAT5 cable to the system so it can be routed and connected to the control box as the instrument system is installed.

4. Install the VHX system into the dash. Align the four mounting holes and re-use the factory screws to fasten the VHX gauges into the dash.