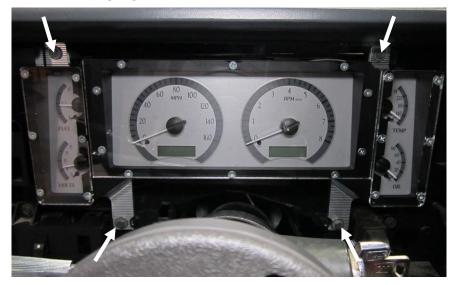

## Installation

1. Remove the gauge bezel from the dash. Now is a good time to clean the bezel.

\*The bezel is held in by push-in clips. Note the locations of the clips on the back side of the bezel. Pull near clips when removing the bezel.

2. Remove the stock gauges by removing the four screws securing the gauges to the dash. A 7mm nut driver will work best for these screws. Keep the screws because they will be used to install the VHX gauges.

3. Connect the CAT5 cable to the system so it can be routed and connected to the control box as the instrument system is installed.

4. Install the VHX system into the dash. Align the four mounting holes and re-use the factory screws to fasten the VHX gauges into the dash.

5. Re-install the gauge bezel and refer to the main manual for wiring instructions to complete the VHX installation.

6. Stock charging systems will need an additional wiring connection at the gauge cluster connecter. You will need to add a 300 to 500 ohm resistor between pin 3 (Brown wire) and Pin 15 (Pink/Black wire). The provided alternator load harness can be used to achieve this.