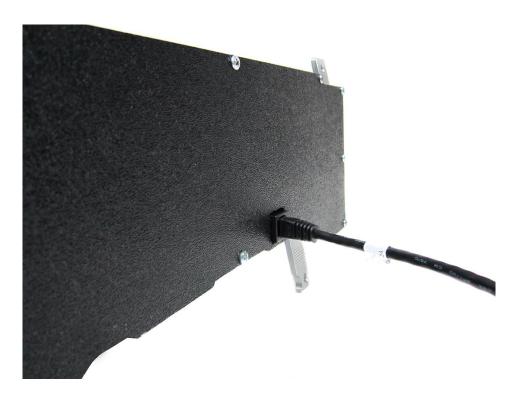

3. Connect the CAT5 cable to the system so it can be routed and connected to the control box as the instrument system is installed.

4. Install the VHX system into the dash. Align the four mounting holes and re-use the factory screws to fasten the VHX gauges into the dash.