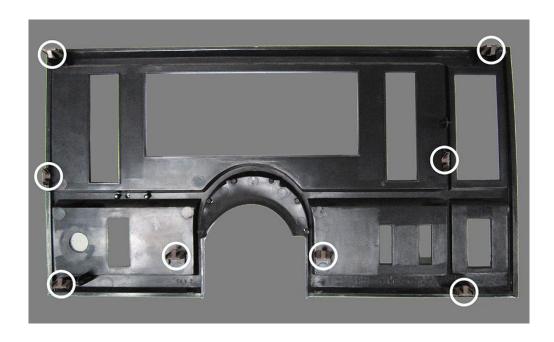

## Installation

1. Remove the gauge bezel from the dash. Now is a good time to clean the bezel.

\*The bezel is held in by push-in clips. Note the locations of the clips on the back side of the bezel. Pull near clips when removing the bezel.