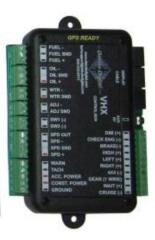

## VHX-84B-REG

Dakota Digital VHX Instrument Installation For 1984-'87 Buick Regal

Your new VHX-84B-REG kit includes:

Universal Sender Pack

**Installation Manuals** 

**Control Box** 

3. Connect the CAT5 cable to the system so it can be routed and connected to the control box as the instrument system is installed.

4. Install the VHX system into the dash. Align the four mounting holes and re-use the factory screws to fasten the VHX gauges into the dash.