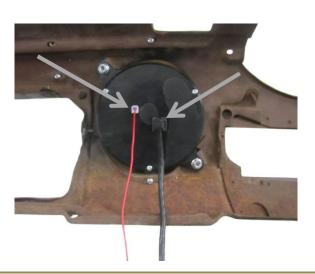

3. Connect the CAT5 cable and the power harness to the clock. Route the other ends to the VHX control box. Refer to enclosed clock operating manual for these connections and setup.

▲ WARNING: This product can expose you to chemicals including lead, which is known to the State of California to cause cancer and birth defects or other reproductive harm. For more information go to www.P65Warnings.ca.gov