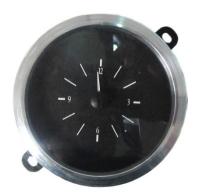

## VLC-42F

Dakota Digital VHX Clock Installation For 1942-'48 Ford Car

Your new VLC-42F kit includes:

**VLC Clock** 

**Power Harness** 

## Installation

1. Disconnect and remove the original clock. Retain the factory hardware for re-assembly.

2. With the original clock removed, carefully maneuver the VLC clock in place while lining up the mounting locations and secure the gauge with factory hardware from disassembly.