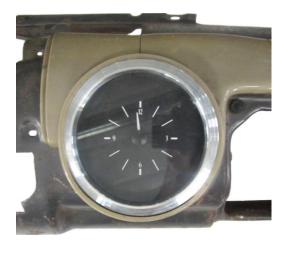

## VLC-42F

Dakota Digital VHX Clock Installation For 1942-'48 Ford Car

Your new VLC-42F kit includes:

**VLC Clock** 

**Power Harness** 