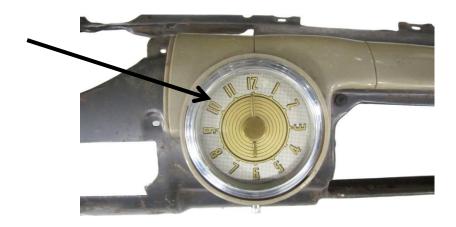

## Installation

1. Disconnect and remove the original clock. Retain the factory hardware for re-assembly.

2. With the original clock removed, carefully maneuver the VLC clock in place while lining up the mounting locations and secure the gauge with factory hardware from disassembly.

3. Connect the CAT5 cable and the power harness to the clock. Route the other ends to the VHX control box. Refer to enclosed clock operating manual for these connections and setup.

▲ WARNING: This product can expose you to chemicals including lead, which is known to the State of California to cause cancer and birth defects or other reproductive harm. For more information go to www.P65Warnings.ca.gov