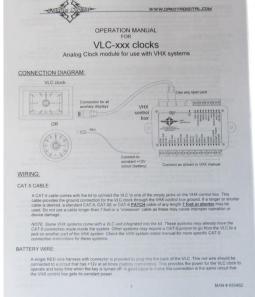

3. Connect the CAT5 cable and the power harness to the clock. Route the other ends to the VHX control box. Refer to enclosed clock operating manual for these connections and setup.

▲ WARNING: This product can expose you to chemicals including lead, which is known to the State of California to cause cancer and birth defects or other reproductive harm. For more information go to www.P65Warnings.ca.gov