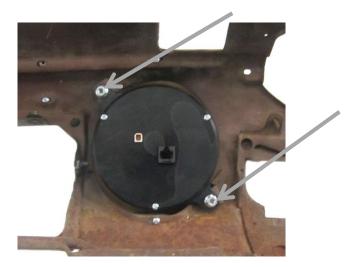

## Installation

1. Disconnect and remove the original clock. Retain the factory hardware for re-assembly.

2. With the original clock removed, carefully maneuver the VLC clock in place while lining up the mounting locations and secure the gauge with factory hardware from disassembly.