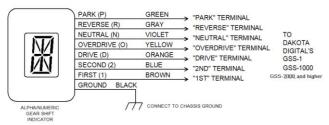

Insert indicator through dash cutout from front with the screw heads to the left side. Place the clamp over the stud and secure against dash with nut. Cut-out is 1 ½" tall x 13/6" wide.

CONNECTION TO DAKOTA DIGITAL'S UNIVERSAL GEAR SHIFT SENDER (GSS-1, GSS-1000 or GSS-2000).