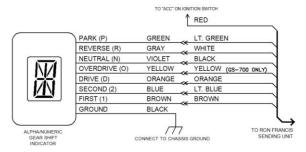

## DGS-1 LED ALPHANUMERIC GEAR SHIFT INDICATOR

This indicator is designed to tell you what gear your automatic transmission is in when used with the appropriate sending unit. It is designed to work with Dakota Digital's GSS-1, GSS-1000, or GSS-2000 and higher Universal Gear Shift Sender or Ron Francis Wire Works gear shift sender.



Insert indicator through dash cutout from front with the screw heads to the left side. Place the clamp over the stud and secure against dash with nut. Cut-out is 1 ½" tall x 13/6" wide.



CONNECTION TO DAKOTA DIGITAL'S UNIVERSAL GEAR SHIFT SENDER (GSS-1, GSS-1000 or GSS-2000).



CONNECTION TO RON FRANCIS GEAR SHIFT INDICATOR SENDING UNIT.

## **SERVICE AND REPAIR**

DAKOTA DIGITAL offers complete service and repair of its product line. In addition, technical support is available to help you work through any questions or problems you may be having installing one of our products. Please read through the Troubleshooting Guide. There, you will find the solution to most problems.

For additional support, please visit <u>www.dakotadigital.com</u>. A "**Product Support**" link will be found at the bottom of the home page.

Should you ever need to send the unit back for repairs, please call our technical support line, (605) 332-6513, to request a Return Merchandise Authorization number.

- Package the product in a good quality box along with plenty of packing material.