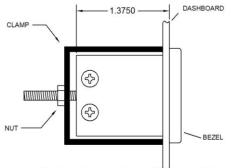

Insert indicator through dash cutout from front with the screw heads to the left side. Place the clamp over the stud and secure against dash with nut. Cut-out is 1 ½" tall x 13/6" wide.

CONNECTION TO DAKOTA DIGITAL'S UNIVERSAL GEAR SHIFT SENDER (GSS-1, GSS-1000 or GSS-2000).