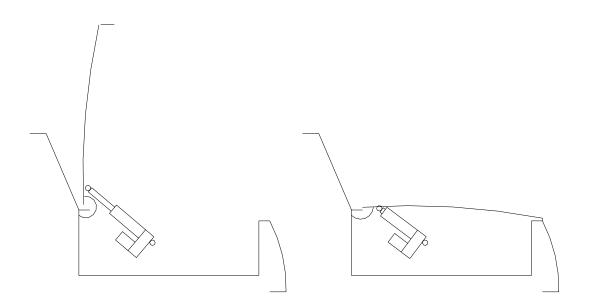

This unit uses a screw drive actuator with built in limit switches. Figure 1 shows the dimensions of the actuator.

The actuator should be mounted as shown in figure 2. With the trunk closed, the actuator should be in its fully retracted position. When the trunk is open, the actuator should be in its fully extended position. Failure to follow these guidelines could result in the actuator caving in the trunk or breaking the hinges. Figure 3 shows the included mounting brackets.

Figure 1.

Figure 2.