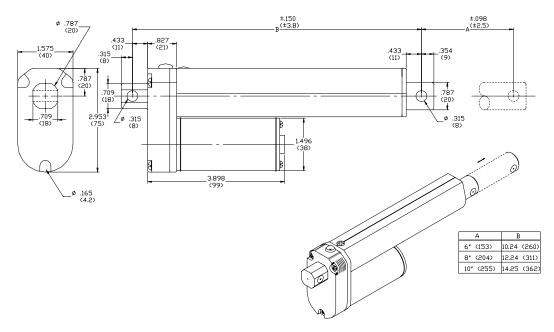

This unit uses a screw drive actuator with built in limit switches. Figure 1 shows the dimensions of the actuator.

The actuator should be mounted as shown in figure 2. With the trunk closed, the actuator should be in its fully retracted position. When the trunk is open, the actuator should be in its fully extended position. Failure to follow these guidelines could result in the actuator caving in the trunk or breaking the hinges. Figure 3 shows the included mounting brackets.

Figure 1.

Figure 2.