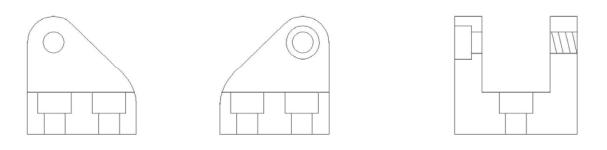

This unit uses a screw drive actuator with built in limit switches. Figure 1 shows the dimensions of the actuator.

The actuator should be mounted as shown in figure 2. With the trunk closed, the actuator should be in its fully retracted position. When the trunk is open, the actuator should be in its fully extended position. Failure to follow these guidelines could result in the actuator caving in the trunk or breaking the hinges. Figure 3 shows the included mounting brackets.

## Figure 3.

4510 W. 61ST St. N., Sioux Falls, SD 57107 Phone: (605) 332-6513 FAX: (605) 339-4106 www.dakotadigital.com dakotasupport@dakotadigital.com

©Copyright 2005 Dakota Digital Inc.