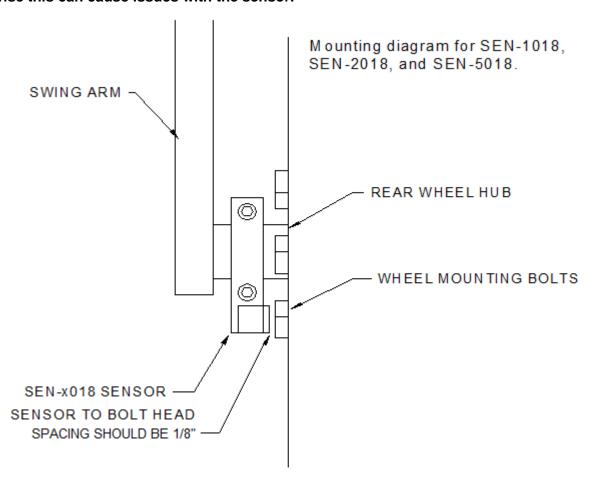

The wheels bolt heads must be protruding. Bolt heads cannot be flush, stainless, or chrome otherwise this can cause issues with the sensor.

▲ WARNING: This product can expose you to chemicals including lead, which is known to the State of California to cause cancer and birth defects or other reproductive harm. For more information go to <a href="https://www.P65Warnings.ca.gov">www.P65Warnings.ca.gov</a>